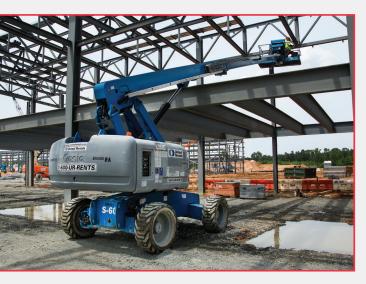

DEUTZ Power Center North Florida is an authorized service and parts center for Genie-branded mobile elevated work platforms (MEWPs). This means we are trained and equipped to perform service, warranty, unplanned repairs and supply service parts for Genie Z<sup>®</sup> and S<sup>®</sup> booms, GS<sup>™</sup> scissors lifts and GTH™ telehandlers.