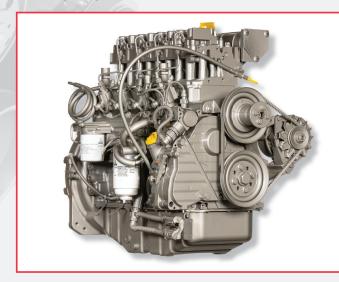

## New engines

DEUTZ Power Center North Florida offers a full line of diesel and natural gas engines, covering a range of 25 to 830 hp. Our sales team is committed to offering customers the right power solutions for their applications, including custom packages to meet their needs.

## Xchange engines

Fully remanufactured using only 100% genuine DEUTZ parts, DEUTZ Xchange engines undergo a 300-point reconditioning process. DEUTZ Power Center North Florida offers a national three-year limited, fully transferable warranty on all DEUTZ Xchange engines.