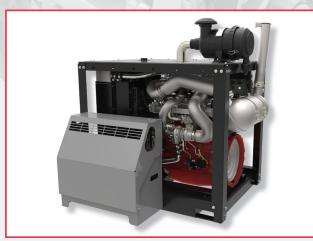

## New engines

DEUTZ Power Center North Florida offers a full line of diesel and natural gas engines, covering a range of 25 to 830 hp. Our sales team is committed to offering customers the right power solutions for their applications, including custom packages to meet their needs.