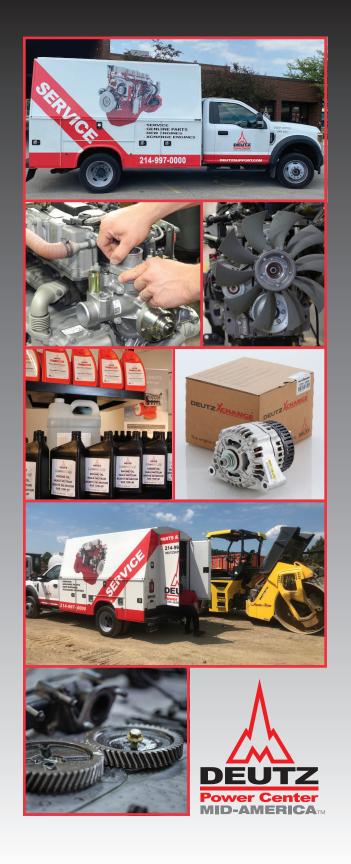

# DEUTZ Power Center Mid-America is your reliable source for DEUTZ genuine parts, service and new engine sales.

With a dedicated mobile service fleet, we're happy to offer DEUTZ engine support all across the South Central United States.

### Service

Our highly trained and dedicated service technicians are ready to serve you. Our mobile technicians have fully stocked service trucks to provide the labor and equipment — parts, fluids and more — you need to get your engine back up and running. So, whether you need scheduled maintenance or emergency or warranty service, we've got you covered!

#### Genuine Parts

DEUTZ Power Center Mid-America is fully stocked with plenty of genuine DEUTZ parts and fluids, to ensure optimum availability and quick delivery.

## New engines

DEUTZ Power Center Mid-America offers a full line of diesel and natural gas engines, covering a range of 25 to 830 hp. Our sales team is committed to offering customers the right power solutions for their applications, including custom packages to meet their needs.

## Xchange engines

Fully remanufactured using only 100% genuine DEUTZ parts, DEUTZ Xchange engines undergo a 300-point reconditioning process. DEUTZ Power Center Mid-America offers a national three-year limited, fully transferable warranty on all DEUTZ Xchange engines.