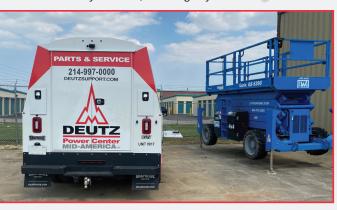

# DEUTZ Power Center Mid-America is your reliable source for DEUTZ genuine parts, service and new engine sales.

With a dedicated mobile service fleet, we're happy to offer DEUTZ engine support all across the South Central United States.

### Service

Our highly trained and dedicated service technicians are ready to serve you. Our mobile technicians have fully stocked service trucks to provide the labor and equipment — parts, fluids and more — you need to get your engine back up and running. So, whether you need scheduled maintenance or emergency or warranty service, we've got you covered!

DEUTZ Power Center Mid-America is an authorized service and parts center for Genie-branded mobile elevated work platforms (MEWPs). This means we are trained and equipped to perform service, warranty, unplanned repairs and supply service parts for Genie Z<sup>®</sup> and S<sup>®</sup> booms, GS<sup>TM</sup> scissors lifts and GTH<sup>TM</sup> telehandlers.