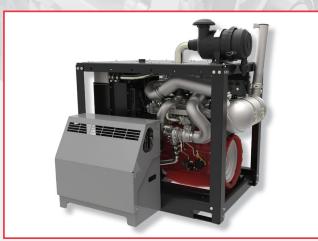

## New engines

DEUTZ Power Center Mid-America offers a full line of diesel and natural gas engines, covering a range of 25 to 830 hp. Our sales team is committed to offering customers the right power solutions for their applications, including custom packages to meet their needs.

## Xchange engines

Fully remanufactured using only 100% genuine DEUTZ parts, DEUTZ Xchange engines undergo a 300-point reconditioning process. DEUTZ Power Center Mid-America offers a national three-year limited, fully transferable warranty on all DEUTZ Xchange engines.