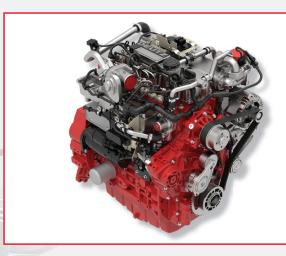

## New engines

DEUTZ Power Center Mid-America offers a full line of diesel and natural gas engines, covering a range of 25 to 830 hp. Our sales team is committed to offering customers the right power solutions for their applications, including custom packages to meet their needs.

## Xchange engines

Fully remanufactured using only 100% genuine DEUTZ parts, DEUTZ Xchange engines undergo a 300-point reconditioning process. DEUTZ Power Center Mid-America offers a national three-year limited, fully transferable warranty on all DEUTZ Xchange engines.