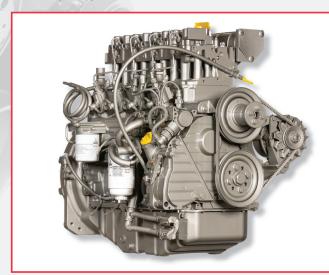

## New engines

DEUTZ Power Center Mid-America offers a full line of diesel and natural gas engines, covering a range of 25 to 830 hp. Our sales team is committed to offering customers the right power solutions for their applications, including custom packages to meet their needs.

## Xchange engines

Fully remanufactured using only 100% genuine DEUTZ parts, DEUTZ Xchange engines undergo a 300-point reconditioning process. DEUTZ Power Center Mid-America offers a national three-year limited, fully transferable warranty on all DEUTZ Xchange engines.