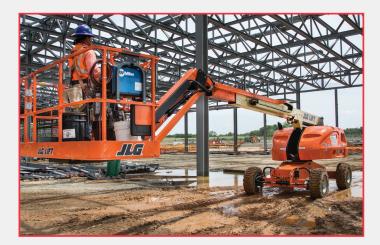

DEUTZ Power Center Mid-America is an authorized service and parts center for Genie-branded mobile elevated work platforms (MEWPs). This means we are trained and equipped to perform service, warranty, unplanned repairs and supply service parts for Genie Z<sup>®</sup> and S<sup>®</sup> booms, GS<sup>TM</sup> scissors lifts and GTH<sup>TM</sup> telehandlers.