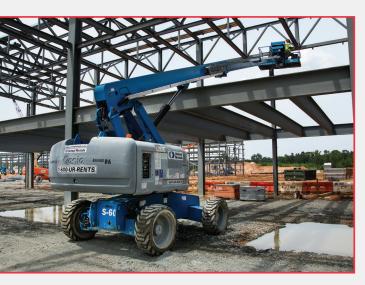

DEUTZ Power Center Mid-America is an authorized service and parts center for Genie-branded mobile elevated work platforms (MEWPs). This means we are trained and equipped to perform service, warranty, unplanned repairs and supply service parts for Genie Z<sup>®</sup> and S<sup>®</sup> booms, GS<sup>TM</sup> scissors lifts and GTH<sup>TM</sup> telehandlers.