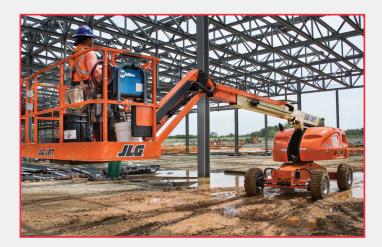

DEUTZ Power Center Midwest is an authorized service and parts center for Genie-branded mobile elevated work platforms (MEWPs). This means we are trained and equipped to perform service, warranty, unplanned repairs and supply service parts for Genie Z® and S® booms, GS<sup>TM</sup> scissors lifts and GTH<sup>TM</sup> telehandlers.