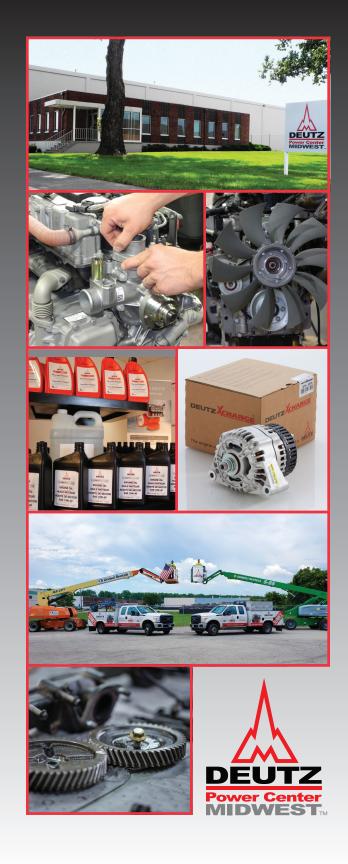

# DEUTZ Power Center Midwest is your reliable source for DEUTZ genuine parts, service and new engine sales.

With a dedicated service fleet, we're happy to offer DEUTZ engine support across Central and Southern Missouri, Kansas, Nebraska, and Iowa.

### Service

Our highly trained and dedicated service technicians are ready to serve you. Can't bring your equipment to our shop? Then we will come to you! Our mobile technicians have fully stocked service trucks to provide the labor and equipment — parts, fluids and more — you need to get your engine back up and running. So, whether you need scheduled maintenance or emergency or warranty service, we've got you covered!

#### **Genuine Parts**

DEUTZ Power Center Midwest is fully stocked with plenty of genuine DEUTZ parts and fluids, to ensure optimum availability and quick delivery.

## New engines

DEUTZ Power Center Midwest offers a full line of diesel and natural gas engines, covering a range of 25 to 830 hp. Our sales team is committed to offering customers the right power solutions for their applications, including custom packages to meet their needs.

## Xchange engines

Fully remanufactured using only 100% genuine DEUTZ parts, DEUTZ Xchange engines undergo a 300-point reconditioning process. DEUTZ Power Center Midwest offers a national three-year limited, fully transferable warranty on all DEUTZ Xchange engines.

DEUTZ Power Center Midwest is an authorized service and parts center for Genie-branded mobile elevated work platforms (MEWPs). This means we are trained and equipped to perform service, warranty, unplanned repairs and supply service parts for Genie Z® and S® booms, GS<sup>TM</sup> scissors lifts and GTH<sup>TM</sup> telehandlers.