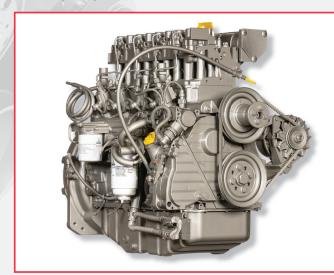

## New engines

DEUTZ Power Center Midwest offers a full line of diesel and natural gas engines, covering a range of 25 to 830 hp. Our sales team is committed to offering customers the right power solutions for their applications, including custom packages to meet their needs.

## Xchange engines

Fully remanufactured using only 100% genuine DEUTZ parts, DEUTZ Xchange engines undergo a 300-point reconditioning process. DEUTZ Power Center Midwest offers a national three-year limited, fully transferable warranty on all DEUTZ Xchange engines.