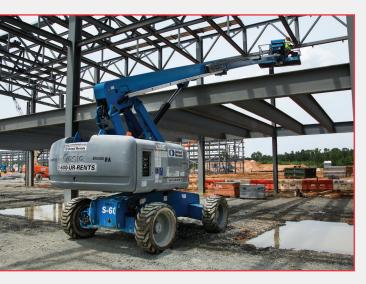

DEUTZ Power Center Midwest is an authorized service and parts center for Genie-branded mobile elevated work platforms (MEWPs). This means we are trained and equipped to perform service, warranty, unplanned repairs and supply service parts for Genie Z® and S® booms, GS<sup>TM</sup> scissors lifts and GTH<sup>TM</sup> telehandlers.