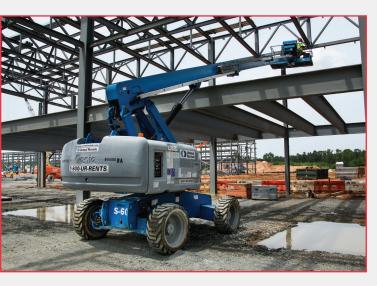

DEUTZ Power Center Southeast is an authorized service and parts center for Genie-branded mobile elevated work platforms (MEWPs). This means we are trained and equipped to perform service, warranty, unplanned repairs and supply service parts for Genie Z® and S® booms, GS<sup>TM</sup> scissors lifts and GTH<sup>TM</sup> telehandlers.