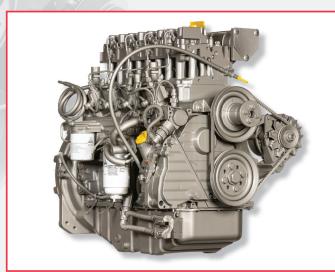

## New engines

DEUTZ Power Center Southeast offers a full line of diesel and natural gas engines, covering a range of 25 to 830 hp. Our sales team is committed to offering customers the right power solutions for their applications, including custom packages to meet their needs.

## Xchange engines

Fully remanufactured using only 100% genuine DEUTZ parts, DEUTZ Xchange engines undergo a 300-point reconditioning process. DEUTZ Power Center Southeast offers a national three-year limited, fully transferable warranty on all DEUTZ Xchange engines.