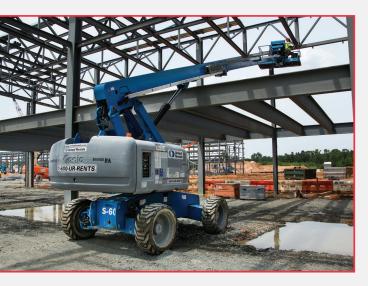

**DEUTZ Power Center Great Lakes East is** an authorized service and parts center for Genie-branded mobile elevated work platforms (MEWPs). This means we are trained and equipped to perform service, warranty, unplanned repairs and supply service parts for Genie Z<sup>®</sup> and S<sup>®</sup> booms, GS™ scissors lifts and GTH™ telehandlers.