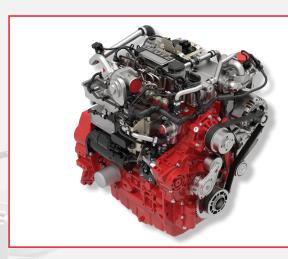

## **New engines**

DEUTZ Power Center Great Lakes East offers a full line of diesel and natural gas engines, covering a range of 25 to 830 hp. Our sales team is committed to offering customers the right power solutions for their applications, including custom packages to meet their needs.