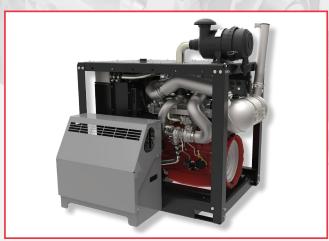

## **New engines**

DEUTZ Power Center Great Lakes East offers a full line of diesel and natural gas engines, covering a range of 25 to 830 hp. Our sales team is committed to offering customers the right power solutions for their applications, including custom packages to meet their needs.

## Xchange engines

Fully remanufactured using only 100% genuine DEUTZ parts, DEUTZ Xchange engines undergo a 300-point reconditioning process. DEUTZ Power Center Great Lakes East offers a national three-year limited, fully transferable warranty on all DEUTZ Xchange engines.